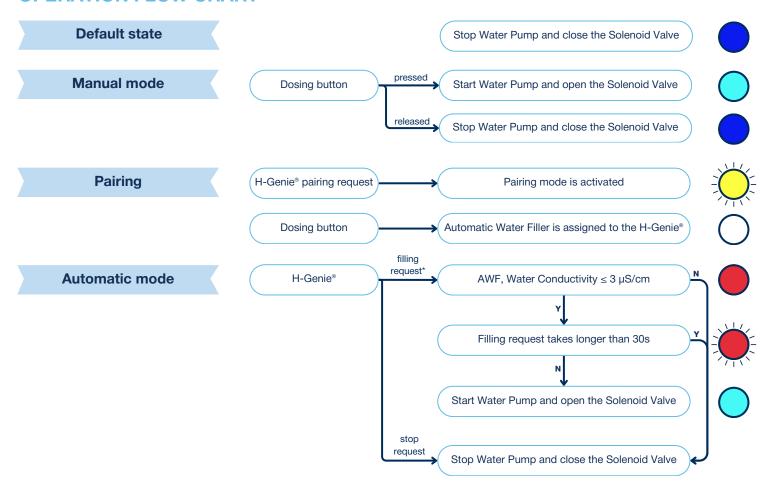

#### **OPERATION FLOW CHART**

\*the H-Genie® sends water filling request when the upper and the bottom level switches are in down position

For more information, please visit www.thalesnano.com